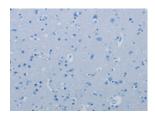

Predicted cell location: Cytoplasm Positive control: Human brain Recommended dilution: 50-200

The image on the left is immunohistochemistry of paraffin-embedded tissue using ml262042(PPARGC1B Antibody) at Human brain dilution 1/30, on the right is treated with synthetic peptide. (Original magnification: ×200)