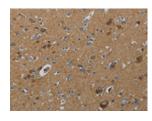

Predicted cell location: Cytoplasm Positive control: Human brain Recommended dilution: 50-200

The image on the left is immunohistochemistry of paraffin-embedded tissue using ml262042(PPARGC1B Antibody) at Human brain dilution 1/30, on the right is treated with synthetic peptide. (Original magnification: ×200)