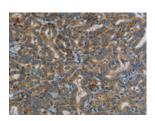

## **Immunohistochemistry**

Predicted cell location: Cytoplasm Positive control: Human thyroid cancer Recommended dilution: 50-200

The image on the left is immunohistochemistry of paraffin-embedded Human thyroid cancer tissue using ml262042(PPARGC1B Antibody) at dilution 1/30, on the right is treated with synthetic peptide. (Original magnification: ×200)