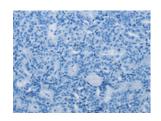

## **Immunohistochemistry**

Predicted cell location: Cytoplasm Positive control: Human thyroid cancer Recommended dilution: 50-200

The image on the left is immunohistochemistry of paraffin-embedded Human thyroid cancer tissue using ml262042(PPARGC1B Antibody) at dilution 1/30, on the right is treated with synthetic peptide. (Original magnification: ×200)