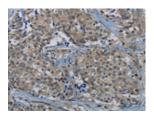

Predicted cell location: Cytoplasm Positive control: Human breast cancer Recommended dilution: 50-200

The image on the left is immunohistochemistry of paraffin-embedded Human breast cancer tissue using ml262051(PIK3CG Antibody) at dilution 1/50, on the right is treated with synthetic peptide. (Original magnification: ×200)