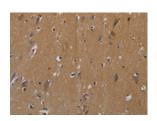

## **Immunohistochemistry**

Predicted cell location: Cytoplasm Positive control: Human brain Recommended dilution: 50-200

The image on the left is immunohistochemistry of paraffin-embedded Human brain tissue using ml262051(PIK3CG Antibody) at dilution 1/50, on the right is treated with synthetic peptide. (Original magnification: ×200)