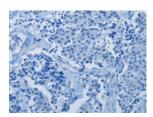

Predicted cell location: Cytoplasm Positive control: Human breast cancer Recommended dilution: 50-200

The image on the left is immunohistochemistry of paraffin-embedded Human breast cancer tissue using ml262051(PIK3CG Antibody) at dilution 1/50, on the right is treated with synthetic peptide. (Original magnification: ×200)