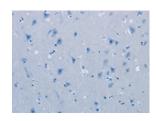

## **Immunohistochemistry**

Predicted cell location: Cytoplasm Positive control: Human brain Recommended dilution: 50-200

The image on the left is immunohistochemistry of paraffin-embedded Human brain tissue using ml262051(PIK3CG Antibody) at dilution 1/50, on the right is treated with synthetic peptide. (Original magnification: ×200)