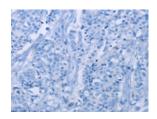

# **Immunohistochemistry**

Predicted cell location: Cytoplasm and Cell membrane

Positive control: Human breast cancer Recommended dilution: 50-200

The image on the left is immunohistochemistry of paraffin-embedded Human breast cancer tissue using ml262059(PLEC Antibody) at dilution 1/40, on the right is treated with synthetic peptide. (Original magnification: ×200)