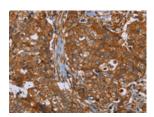

# **Immunohistochemistry**

Predicted cell location: Cytoplasm and Cell membrane

Positive control: Human breast cancer Recommended dilution: 50-200

The image on the left is immunohistochemistry of paraffin-embedded Human breast cancer tissue using ml262059(PLEC Antibody) at dilution 1/40, on the right is treated with synthetic peptide. (Original magnification: ×200)