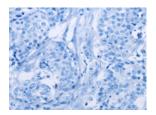

## **Immunohistochemistry**

Predicted cell location: Cytoplasm Positive control: Human breast cancer Recommended dilution: 50-200

The image on the left is immunohistochemistry of paraffin-embedded Human breast cancer tissue using ml262063(PLXNA4 Antibody) at dilution 1/50, on the right is treated with synthetic peptide. (Original magnification: ×200)