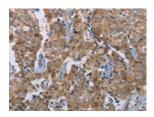

## **Immunohistochemistry**

Predicted cell location: Cytoplasm Positive control: Human breast cancer Recommended dilution: 50-200

The image on the left is immunohistochemistry of paraffin-embedded Human breast cancer tissue using ml262063(PLXNA4 Antibody) at dilution 1/50, on the right is treated with synthetic peptide. (Original magnification: ×200)