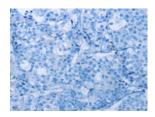

Predicted cell location: Cytoplasm Positive control: Human breast cancer Recommended dilution: 50-200

The image on the left is immunohistochemistry of paraffin-embedded Human breast cancer tissue using ml262064(PLXNB1 Antibody) at dilution 1/50, on the right is treated with synthetic peptide. (Original magnification: ×200)