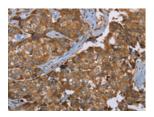

Predicted cell location: Cytoplasm Positive control: Human breast cancer Recommended dilution: 50-200

The image on the left is immunohistochemistry of paraffin-embedded Human breast cancer tissue using ml262064(PLXNB1 Antibody) at dilution 1/50, on the right is treated with synthetic peptide. (Original magnification: ×200)