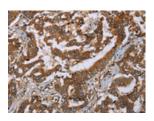

## **Immunohistochemistry**

Predicted cell location: Cytoplasm Positive control: Human liver cancer Recommended dilution: 50-200

The image on the left is immunohistochemistry of paraffin-embedded Human liver cancer tissue using ml262064(PLXNB1 Antibody) at dilution 1/50, on the right is treated with synthetic peptide. (Original magnification: ×200)