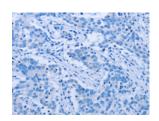

## **Immunohistochemistry**

Predicted cell location: Cytoplasm Positive control: Human liver cancer Recommended dilution: 50-200

The image on the left is immunohistochemistry of paraffin-embedded Human liver cancer tissue using ml262064(PLXNB1 Antibody) at dilution 1/50, on the right is treated with synthetic peptide. (Original magnification: ×200)