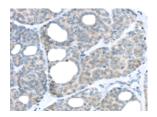

Predicted cell location: Cytoplasm Positive control: Human thyroid cancer Recommended dilution: 50-200

The image on the left is immunohistochemistry of paraffin-embedded Human thyroid cancer tissue using ml262103(RAB24 Antibody) at dilution 1/45, on the right is treated with synthetic peptide. (Original magnification: ×200)