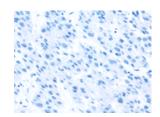

## **Immunohistochemistry**

Predicted cell location: Cytoplasm Positive control: Human breast cancer Recommended dilution: 50-200

The image on the left is immunohistochemistry of paraffin-embedded Human breast cancer tissue using ml262103(RAB24 Antibody) at dilution 1/45, on the right is treated with synthetic peptide. (Original magnification: ×200)