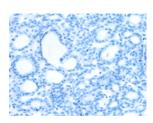

Predicted cell location: Cytoplasm Positive control: Human thyroid cancer Recommended dilution: 50-200

The image on the left is immunohistochemistry of paraffin-embedded Human thyroid cancer tissue using ml262103(RAB24 Antibody) at dilution 1/45, on the right is treated with synthetic peptide. (Original magnification: ×200)