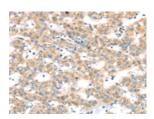

## **Immunohistochemistry**

Predicted cell location: Cytoplasm Positive control: Human breast cancer Recommended dilution: 50-200

The image on the left is immunohistochemistry of paraffin-embedded Human breast cancer tissue using ml262103(RAB24 Antibody) at dilution 1/45, on the right is treated with synthetic peptide. (Original magnification: ×200)