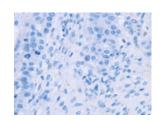

## **Immunohistochemistry**

Predicted cell location: Cytoplasm Positive control: Human breast cancer Recommended dilution: 25-100

The image on the left is immunohistochemistry of paraffin-embedded Human breast cancer tissue using ml262134(RNF139 Antibody) at dilution 1/35, on the right is treated with synthetic peptide. (Original magnification: ×200)