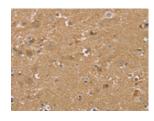

Predicted cell location: Cytoplasm Positive control: Human brain Recommended dilution: 25-100

The image on the left is immunohistochemistry of paraffin-embedded Human brain tissue using ml262134(RNF139 Antibody) at dilution 1/35, on the right is treated with synthetic peptide. (Original magnification: ×200)