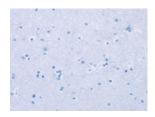

Predicted cell location: Cytoplasm Positive control: Human brain Recommended dilution: 25-100

The image on the left is immunohistochemistry of paraffin-embedded Human brain tissue using ml262134(RNF139 Antibody) at dilution 1/35, on the right is treated with synthetic peptide. (Original magnification: ×200)