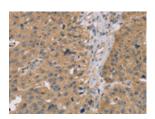

## **Immunohistochemistry**

Predicted cell location: Cytoplasm Positive control: Human breast cancer Recommended dilution: 25-100

The image on the left is immunohistochemistry of paraffin-embedded Human breast cancer tissue using ml262134(RNF139 Antibody) at dilution 1/35, on the right is treated with synthetic peptide. (Original magnification: ×200)