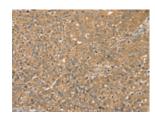

magnification: ×200)

Predicted cell location: Cytoplasm Positive control: Human breast cancer Recommended dilution: 25-100

The image on the left is immunohistochemistry of paraffin-embedded Human breast cancer tissue using ml262183(MORF4L1 Antibody) at dilution 1/35, on the right is treated with synthetic peptide. (Original magnification: ×200)