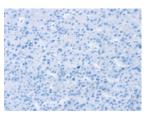

## **Immunohistochemistry**

Predicted cell location: Cytoplasm Positive control: Human liver cancer Recommended dilution: 25-100

The image on the left is immunohistochemistry of paraffin-embedded Human liver cancer tissue using ml262183(MORF4L1 Antibody) at dilution 1/35, on the right is treated with synthetic peptide. (Original