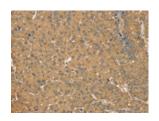

## **Immunohistochemistry**

Predicted cell location: Cytoplasm Positive control: Human liver cancer Recommended dilution: 25-100

The image on the left is immunohistochemistry of paraffin-embedded Human liver cancer tissue using ml262183(MORF4L1 Antibody) at dilution 1/35, on the right is treated with synthetic peptide. (Original