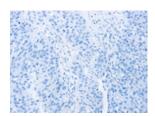

magnification: ×200)

Predicted cell location: Cytoplasm Positive control: Human breast cancer Recommended dilution: 25-100

The image on the left is immunohistochemistry of paraffin-embedded Human breast cancer tissue using ml262183(MORF4L1 Antibody) at dilution 1/35, on the right is treated with synthetic peptide. (Original magnification: ×200)