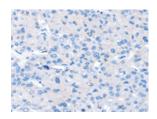

## **Immunohistochemistry**

Predicted cell location: Cytoplasm and Cell membrane

Positive control: Human liver cancer Recommended dilution: 25-100

The image on the left is immunohistochemistry of paraffin-embedded Human liver cancer tissue using ml262219(SLC24A4 Antibody) at dilution 1/35, on the right is treated with synthetic peptide. (Original magnification: ×200)