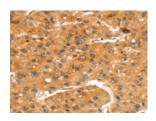

## **Immunohistochemistry**

Predicted cell location: Cytoplasm and Cell membrane

Positive control: Human liver cancer Recommended dilution: 25-100

The image on the left is immunohistochemistry of paraffin-embedded Human liver cancer tissue using ml262219(SLC24A4 Antibody) at dilution 1/35, on the right is treated with synthetic peptide. (Original magnification: ×200)