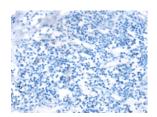

Predicted cell location: Cytoplasm Positive control: Human tonsil Recommended dilution: 25-100

The image on the left is immunohistochemistry of paraffin-embedded Human tonsil tissue using ml262221(SLC8B1 Antibody) at dilution 1/20, on the right is treated with synthetic peptide. (Original magnification: ×200)