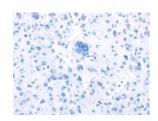

## **Immunohistochemistry**

Predicted cell location: Cytoplasm Positive control: Human liver cancer Recommended dilution: 25-100

The image on the left is immunohistochemistry of paraffin-embedded Human liver cancer tissue using ml262221(SLC8B1 Antibody) at dilution 1/20, on the right is treated with synthetic peptide. (Original magnification: ×200)