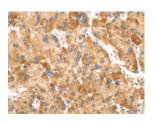

## **Immunohistochemistry**

Predicted cell location: Cytoplasm Positive control: Human liver cancer Recommended dilution: 25-100

The image on the left is immunohistochemistry of paraffin-embedded Human liver cancer tissue using ml262221(SLC8B1 Antibody) at dilution 1/20, on the right is treated with synthetic peptide. (Original magnification: ×200)