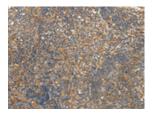

Predicted cell location: Cytoplasm Positive control: Human tonsil Recommended dilution: 25-100

The image on the left is immunohistochemistry of paraffin-embedded Human tonsil tissue using ml262221(SLC8B1 Antibody) at dilution 1/20, on the right is treated with synthetic peptide. (Original magnification: ×200)