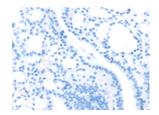

Predicted cell location: Cell membrane Positive control: Human thyroid cancer Recommended dilution: 25-100

The image on the left is immunohistochemistry of paraffin-embedded Human thyroid cancer tissue using ml262257(SLC7A9 Antibody) at dilution 1/35, on the right is treated with synthetic peptide. (Original magnification: ×200)