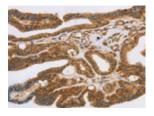

Predicted cell location: Cell membrane Positive control: Human thyroid cancer Recommended dilution: 25-100

The image on the left is immunohistochemistry of paraffin-embedded Human thyroid cancer tissue using ml262257(SLC7A9 Antibody) at dilution 1/35, on the right is treated with synthetic peptide. (Original magnification: ×200)