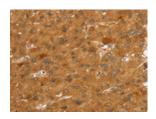

## **Immunohistochemistry**

Predicted cell location: Cell membrane Positive control: Human liver cancer Recommended dilution: 25-100

The image on the left is immunohistochemistry of paraffin-embedded Human liver cancer tissue using ml262257(SLC7A9 Antibody) at dilution 1/35, on the right is treated with synthetic peptide. (Original magnification: ×200)