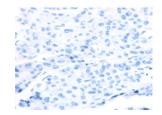

## **Immunohistochemistry**

Predicted cell location: Cell membrane Positive control: Human liver cancer Recommended dilution: 25-100

The image on the left is immunohistochemistry of paraffin-embedded Human liver cancer tissue using ml262257(SLC7A9 Antibody) at dilution 1/35, on the right is treated with synthetic peptide. (Original magnification: ×200)