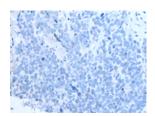

## **Immunohistochemistry**

Predicted cell location: Cell membrane Positive control: Human thyroid cancer Recommended dilution: 20-100

The image on the left is immunohistochemistry of paraffin-embedded Human thyroid cancer tissue using ml262261(SLCO2B1 Antibody) at dilution 1/30, on the right is treated with synthetic peptide. (Original magnification: ×200)