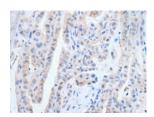

## **Immunohistochemistry**

Predicted cell location: Cell membrane Positive control: Human thyroid cancer Recommended dilution: 20-100

The image on the left is immunohistochemistry of paraffin-embedded Human thyroid cancer tissue using ml262261(SLCO2B1 Antibody) at dilution 1/30, on the right is treated with synthetic peptide. (Original magnification: ×200)