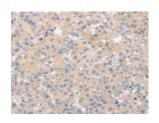

## **Immunohistochemistry**

Predicted cell location: Cytoplasm Positive control: Human liver cancer Recommended dilution: 25-100

The image on the left is immunohistochemistry of paraffin-embedded Human liver cancer tissue using ml262287(SNX29 Antibody) at dilution 1/30, on the right is treated with synthetic peptide. (Original magnification: ×200)