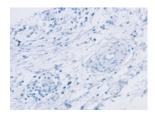

Predicted cell location: Cytoplasm Positive control: Human colon cancer Recommended dilution: 25-100

The image on the left is immunohistochemistry of paraffin-embedded Human colon cancer tissue using ml262287(SNX29 Antibody) at dilution 1/30, on the right is treated with synthetic peptide. (Original magnification: ×200)