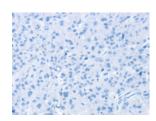

## **Immunohistochemistry**

Predicted cell location: Cytoplasm Positive control: Human liver cancer Recommended dilution: 25-100

The image on the left is immunohistochemistry of paraffin-embedded Human liver cancer tissue using ml262287(SNX29 Antibody) at dilution 1/30, on the right is treated with synthetic peptide. (Original magnification: ×200)