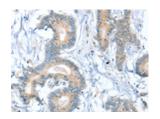

Predicted cell location: Cytoplasm Positive control: Human colon cancer Recommended dilution: 25-100

The image on the left is immunohistochemistry of paraffin-embedded Human colon cancer tissue using ml262287(SNX29 Antibody) at dilution 1/30, on the right is treated with synthetic peptide. (Original magnification: ×200)