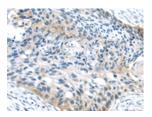

Predicted cell location: Cytoplasm

Positive control: Human esophagus cancer

Recommended dilution: 25-100

The image on the left is immunohistochemistry of paraffin-embedded Human esophagus cancer tissue using ml262301(SPDL1 Antibody) at dilution 1/35, on the right is treated with synthetic peptide. (Original magnification: ×200)