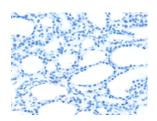

## **Immunohistochemistry**

Predicted cell location: Cytoplasm Positive control: Human thyroid cancer

Recommended dilution: 25-100

The image on the left is immunohistochemistry of paraffin-embedded Human thyroid cancer tissue using ml262301(SPDL1 Antibody) at dilution 1/35, on the right is treated with synthetic peptide. (Original magnification: ×200)