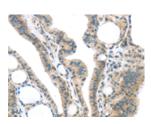

## **Immunohistochemistry**

Predicted cell location: Cytoplasm Positive control: Human thyroid cancer

Recommended dilution: 25-100

The image on the left is immunohistochemistry of paraffin-embedded Human thyroid cancer tissue using ml262301(SPDL1 Antibody) at dilution 1/35, on the right is treated with synthetic peptide. (Original magnification: ×200)