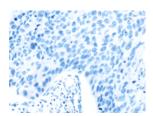

Predicted cell location: Cytoplasm

Positive control: Human esophagus cancer

Recommended dilution: 25-100

The image on the left is immunohistochemistry of paraffin-embedded Human esophagus cancer tissue using ml262301(SPDL1 Antibody) at dilution 1/35, on the right is treated with synthetic peptide. (Original magnification: ×200)