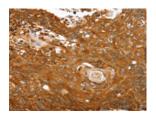

Predicted cell location: Cytoplasm and Cell membrane

Positive control: Human esophagus cancer

Recommended dilution: 35-150

The image on the left is immunohistochemistry of paraffin-embedded Human esophagus cancer tissue using ml262321(ABCC8 Antibody) at dilution 1/40, on the right is treated with synthetic peptide. (Original magnification: ×200)