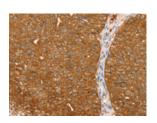

## **Immunohistochemistry**

Predicted cell location: Cytoplasm and Cell membrane

Positive control: Human breast cancer Recommended dilution: 35-150

The image on the left is immunohistochemistry of paraffin-embedded Human breast cancer tissue using ml262321(ABCC8 Antibody) at dilution 1/40, on the right is treated with synthetic peptide. (Original magnification: ×200)