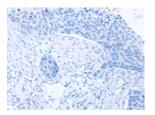

Predicted cell location: Cytoplasm and Cell membrane

Positive control: Human esophagus cancer

Recommended dilution: 35-150

The image on the left is immunohistochemistry of paraffin-embedded Human esophagus cancer tissue using ml262321(ABCC8 Antibody) at dilution 1/40, on the right is treated with synthetic peptide. (Original magnification: ×200)