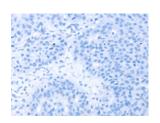

## **Immunohistochemistry**

Predicted cell location: Cytoplasm and Cell membrane

Positive control: Human breast cancer Recommended dilution: 35-150

The image on the left is immunohistochemistry of paraffin-embedded Human breast cancer tissue using ml262321(ABCC8 Antibody) at dilution 1/40, on the right is treated with synthetic peptide. (Original magnification: ×200)