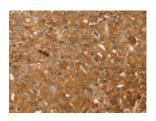

## **Immunohistochemistry**

Predicted cell location: Cytoplasm Positive control: Human breast cancer Recommended dilution: 30-150

The image on the left is immunohistochemistry of paraffin-embedded Human breast cancer tissue using ml262332(TMSB10 Antibody) at dilution 1/35, on the right is treated with synthetic peptide. (Original magnification: ×200)