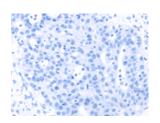

## **Immunohistochemistry**

Predicted cell location: Cytoplasm Positive control: Human breast cancer Recommended dilution: 30-150

The image on the left is immunohistochemistry of paraffin-embedded Human breast cancer tissue using ml262332(TMSB10 Antibody) at dilution 1/35, on the right is treated with synthetic peptide. (Original magnification: ×200)