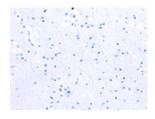

Predicted cell location: Cytoplasm Positive control: Human brain Recommended dilution: 30-150

The image on the left is immunohistochemistry of paraffin-embedded Human brain tissue using ml262332(TMSB10 Antibody) at dilution 1/35, on the right is treated with synthetic peptide. (Original magnification: ×200)