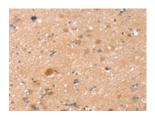

Predicted cell location: Cytoplasm Positive control: Human brain Recommended dilution: 30-150

The image on the left is immunohistochemistry of paraffin-embedded Human brain tissue using ml262332(TMSB10 Antibody) at dilution 1/35, on the right is treated with synthetic peptide. (Original magnification: ×200)