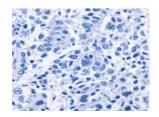

## **Immunohistochemistry**

Predicted cell location: Cytoplasm Positive control: Human lung cancer Recommended dilution: 25-100

The image on the left is immunohistochemistry of paraffin-embedded Human lung cancer tissue using ml262333(TMSB4X Antibody) at dilution 1/30, on the right is treated with synthetic peptide. (Original magnification: ×200)