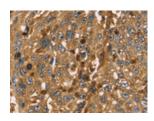

## **Immunohistochemistry**

Predicted cell location: Cytoplasm Positive control: Human lung cancer Recommended dilution: 25-100

The image on the left is immunohistochemistry of paraffin-embedded Human lung cancer tissue using ml262333(TMSB4X Antibody) at dilution 1/30, on the right is treated with synthetic peptide. (Original magnification: ×200)