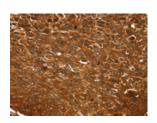

#### **Immunohistochemistry**

Predicted cell location: Cytoplasm and Nucleus Positive control: Human esophagus cancer

Recommended dilution: 30-150

The image on the left is immunohistochemistry of paraffin-embedded Human esophagus cancer tissue using ml262345(TCEB3B Antibody) at dilution 1/25, on the right is treated with synthetic peptide. (Original magnification: ×200)