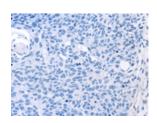

#### **Immunohistochemistry**

Predicted cell location: Cytoplasm and Nucleus Positive control: Human esophagus cancer

Recommended dilution: 30-150

The image on the left is immunohistochemistry of paraffin-embedded Human esophagus cancer tissue using ml262345(TCEB3B Antibody) at dilution 1/25, on the right is treated with synthetic peptide. (Original magnification: ×200)