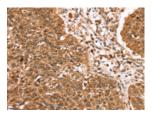

Predicted cell location: Cytoplasm and Nucleus

Positive control: Human lung cancer Recommended dilution: 30-150

The image on the left is immunohistochemistry of paraffin-embedded Human lung cancer tissue using ml262345(TCEB3B Antibody) at dilution 1/25, on the right is treated with synthetic peptide. (Original magnification: ×200)