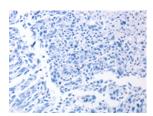

Predicted cell location: Cytoplasm and Nucleus

Positive control: Human lung cancer Recommended dilution: 30-150

The image on the left is immunohistochemistry of paraffin-embedded Human lung cancer tissue using ml262345(TCEB3B Antibody) at dilution 1/25, on the right is treated with synthetic peptide. (Original magnification: ×200)