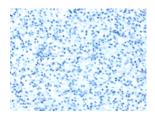

ELISA

Recommended dilution: 2000-5000

Predicted cell location: Cytoplasm Positive control: Human prostate cancer Recommended dilution: 25-100

The image on the left is immunohistochemistry of paraffin-embedded Human prostate cancer tissue using ml262357(F2 Antibody) at dilution 1/35, on the right is treated with synthetic peptide. (Original magnification: ×200)