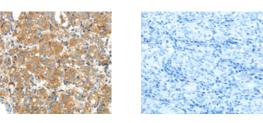

## Applications Immunohistochemistry

Predicted cell location: Cytoplasm Positive control: Human thyroid cancer Recommended dilution: 25-100

The image on the left is immunohistochemistry of paraffin-embedded Human thyroid cancer tissue using ml262357(F2 Antibody) at dilution 1/35, on the right is treated with synthetic peptide. (Original magnification: ×200)