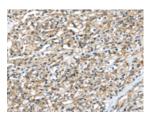

ELISA

Recommended dilution: 2000-5000

Predicted cell location: Cytoplasm Positive control: Human prostate cancer Recommended dilution: 25-100

The image on the left is immunohistochemistry of paraffin-embedded Human prostate cancer tissue using ml262357(F2 Antibody) at dilution 1/35, on the right is treated with synthetic peptide. (Original magnification: ×200)