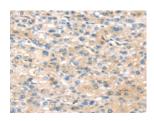

## **Immunohistochemistry**

Predicted cell location: Cytoplasm Positive control: Human liver cancer Recommended dilution: 25-100

The image on the left is immunohistochemistry of paraffin-embedded Human liver cancer tissue using ml262358(THBS2 Antibody) at dilution 1/20, on the right is treated with synthetic peptide. (Original magnification: ×200)