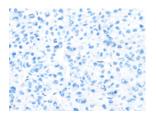

## **Immunohistochemistry**

Predicted cell location: Cytoplasm Positive control: Human liver cancer Recommended dilution: 25-100

The image on the left is immunohistochemistry of paraffin-embedded Human liver cancer tissue using ml262358(THBS2 Antibody) at dilution 1/20, on the right is treated with synthetic peptide. (Original magnification: ×200)