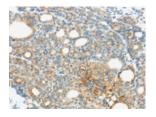

Predicted cell location: Cytoplasm Positive control: Human thyroid cancer Recommended dilution: 25-100

The image on the left is immunohistochemistry of paraffin-embedded Human thyroid cancer tissue using ml262377(TM9SF1 Antibody) at dilution 1/30, on the right is treated with synthetic peptide. (Original magnification: ×200)