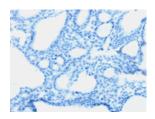

Predicted cell location: Cytoplasm Positive control: Human thyroid cancer Recommended dilution: 25-100

The image on the left is immunohistochemistry of paraffin-embedded Human thyroid cancer tissue using ml262377(TM9SF1 Antibody) at dilution 1/30, on the right is treated with synthetic peptide. (Original magnification: ×200)