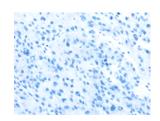

### **Immunohistochemistry**

Predicted cell location: Cytoplasm Positive control: Human liver cancer Recommended dilution: 25-100

The image on the left is immunohistochemistry of paraffin-embedded Human liver cancer tissue using ml262377(TM9SF1 Antibody) at dilution 1/30, on the right is treated with synthetic peptide. (Original magnification: ×200)