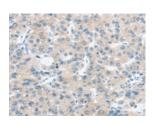

### **Immunohistochemistry**

Predicted cell location: Cytoplasm Positive control: Human liver cancer Recommended dilution: 25-100

The image on the left is immunohistochemistry of paraffin-embedded Human liver cancer tissue using ml262377(TM9SF1 Antibody) at dilution 1/30, on the right is treated with synthetic peptide. (Original magnification: ×200)