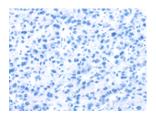

## **Immunohistochemistry**

Predicted cell location: Cytoplasm Positive control: Human liver cancer Recommended dilution: 25-100

The image on the left is immunohistochemistry of paraffin-embedded Human liver cancer tissue using ml262382(TMPRSS3 Antibody) at dilution 1/35, on the right is treated with synthetic peptide. (Original magnification: ×200)