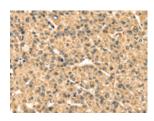

## **Immunohistochemistry**

Predicted cell location: Cytoplasm Positive control: Human liver cancer Recommended dilution: 25-100

The image on the left is immunohistochemistry of paraffin-embedded Human liver cancer tissue using ml262382(TMPRSS3 Antibody) at dilution 1/35, on the right is treated with synthetic peptide. (Original magnification: ×200)