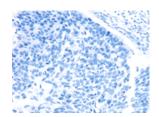

## **Immunohistochemistry**

Predicted cell location: Cytoplasm

Positive control: Human esophagus cancer

Recommended dilution: 25-100

The image on the left is immunohistochemistry of paraffin-embedded Human esophagus cancer tissue using ml262404(TGM1 Antibody) at dilution 1/30, on the right is treated with synthetic peptide. (Original magnification: ×200)