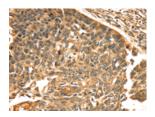

## **Immunohistochemistry**

Predicted cell location: Cytoplasm

Positive control: Human esophagus cancer

Recommended dilution: 25-100

The image on the left is immunohistochemistry of paraffin-embedded Human esophagus cancer tissue using ml262404(TGM1 Antibody) at dilution 1/30, on the right is treated with synthetic peptide. (Original magnification: ×200)