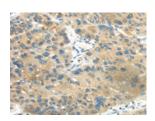

## **Immunohistochemistry**

Predicted cell location: Cell membrane Positive control: Human liver cancer Recommended dilution: 30-150

The image on the left is immunohistochemistry of paraffin-embedded Human liver cancer tissue using ml262502(CD70 Antibody) at dilution 1/40, on the right is treated with synthetic peptide. (Original magnification: ×200)