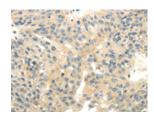

Predicted cell location: Cell membrane Positive control: Human breast cancer Recommended dilution: 30-150

The image on the left is immunohistochemistry of paraffin-embedded Human breast cancer tissue using ml262502(CD70 Antibody) at dilution 1/40, on the right is treated with synthetic peptide. (Original magnification: ×200)