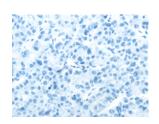

## **Immunohistochemistry**

Predicted cell location: Cell membrane Positive control: Human liver cancer Recommended dilution: 30-150

The image on the left is immunohistochemistry of paraffin-embedded Human liver cancer tissue using ml262502(CD70 Antibody) at dilution 1/40, on the right is treated with synthetic peptide. (Original magnification: ×200)