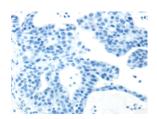

Predicted cell location: Cell membrane Positive control: Human breast cancer Recommended dilution: 30-150

The image on the left is immunohistochemistry of paraffin-embedded Human breast cancer tissue using ml262502(CD70 Antibody) at dilution 1/40, on the right is treated with synthetic peptide. (Original magnification: ×200)