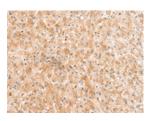

Predicted cell location: Cytoplasm Positive control: Human liver cancer Recommended dilution: 40-200

The image on the left is immunohistochemistry of paraffin-embedded Human liver cancer tissue using ml262641(ZNF185 Antibody) at dilution 1/25, on the right is treated with synthetic peptide. (Original magnification: ×200)