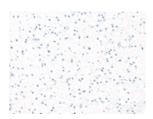

Predicted cell location: Cytoplasm Positive control: Human liver cancer Recommended dilution: 40-200

The image on the left is immunohistochemistry of paraffin-embedded Human liver cancer tissue using ml262641(ZNF185 Antibody) at dilution 1/25, on the right is treated with synthetic peptide. (Original magnification: ×200)