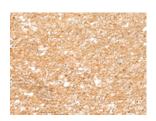

## **Immunohistochemistry**

Predicted cell location: Cytoplasm Positive control: Human brain Recommended dilution: 40-200

The image on the left is immunohistochemistry of paraffin-embedded Human brain tissue using ml262641(ZNF185 Antibody) at dilution 1/25, on the right is treated with synthetic peptide. (Original magnification: ×200)