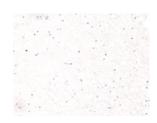

## **Immunohistochemistry**

Predicted cell location: Cytoplasm Positive control: Human brain Recommended dilution: 40-200

The image on the left is immunohistochemistry of paraffin-embedded Human brain tissue using ml262641(ZNF185 Antibody) at dilution 1/25, on the right is treated with synthetic peptide. (Original magnification: ×200)