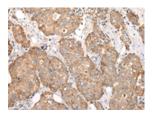

ELISA

Recommended dilution: 2000-5000

Predicted cell location: Secreted Positive control: Human breast cancer Recommended dilution: 25-100

The image on the left is immunohistochemistry of paraffin-embedded Human breast cancer tissue using ml262652(COL8A2 Antibody) at dilution 1/20, on the right is treated with synthetic peptide. (Original magnification: ×200)