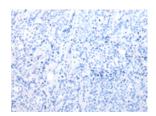

ELISA

Recommended dilution: 2000-5000

Predicted cell location: Secreted Positive control: Human breast cancer Recommended dilution: 25-100

The image on the left is immunohistochemistry of paraffin-embedded Human breast cancer tissue using ml262652(COL8A2 Antibody) at dilution 1/20, on the right is treated with synthetic peptide. (Original magnification: ×200)