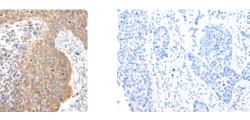

## Applications Immunohistochemistry

Predicted cell location: Secreted Positive control: Human lung cancer Recommended dilution: 25-100

The image on the left is immunohistochemistry of paraffin-embedded Human lung cancer tissue using ml262652(COL8A2 Antibody) at dilution 1/20, on the right is treated with synthetic peptide. (Original magnification: ×200)