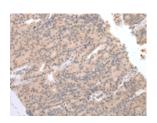

## **Immunohistochemistry**

Predicted cell location: Cytoplasm Positive control: Human prostate cancer

Recommended dilution: 30-150

The image on the left is immunohistochemistry of paraffin-embedded Human prostate cancer tissue using ml262730(DEFB112 Antibody) at dilution 1/40, on the right is treated with synthetic peptide. (Original magnification: ×200)