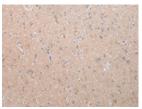

Predicted cell location: Cytoplasm Positive control: Human brain Recommended dilution: 30-150

The image on the left is immunohistochemistry of paraffin-embedded Human brain tissue using ml262730(DEFB112 Antibody) at dilution 1/40, on the right is treated with synthetic peptide. (Original magnification: ×200)