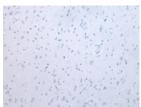

Predicted cell location: Cytoplasm Positive control: Human brain Recommended dilution: 30-150

The image on the left is immunohistochemistry of paraffin-embedded Human brain tissue using ml262730(DEFB112 Antibody) at dilution 1/40, on the right is treated with synthetic peptide. (Original magnification: ×200)