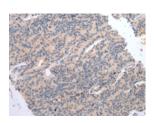

## **Immunohistochemistry**

Predicted cell location: Cytoplasm Positive control: Human prostate cancer

Recommended dilution: 25-100

The image on the left is immunohistochemistry of paraffin-embedded Human prostate cancer tissue using ml262731(DVL3 Antibody) at dilution 1/20, on the right is treated with synthetic peptide. (Original magnification: ×200)