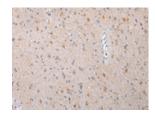

Predicted cell location: Cytoplasm Positive control: Human brain Recommended dilution: 25-100

The image on the left is immunohistochemistry of paraffin-embedded Human brain tissue using ml262731(DVL3 Antibody) at dilution 1/20, on the right is treated with synthetic peptide. (Original magnification: ×200)