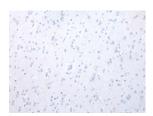

Predicted cell location: Cytoplasm Positive control: Human brain Recommended dilution: 25-100

The image on the left is immunohistochemistry of paraffin-embedded Human brain tissue using ml262731(DVL3 Antibody) at dilution 1/20, on the right is treated with synthetic peptide. (Original magnification: ×200)