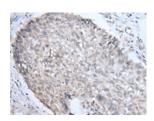

## **Immunohistochemistry**

Predicted cell location: Nucleus and Cell membrane

Positive control: Human lung cancer Recommended dilution: 25-100

The image on the left is immunohistochemistry of paraffin-embedded Human lung cancer tissue using ml262752(TMEM97 Antibody) at dilution 1/30, on the right is treated with synthetic peptide. (Original magnification: ×200)