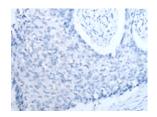

## **Immunohistochemistry**

Predicted cell location: Nucleus and Cell membrane

Positive control: Human lung cancer Recommended dilution: 25-100

The image on the left is immunohistochemistry of paraffin-embedded Human lung cancer tissue using ml262752(TMEM97 Antibody) at dilution 1/30, on the right is treated with synthetic peptide. (Original magnification: ×200)