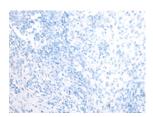

Predicted cell location: Cytoplasm and Cell membrane

Positive control: Human esophagus cancer

Recommended dilution: 25-100

The image on the left is immunohistochemistry of paraffin-embedded Human esophagus cancer tissue using ml262773(EML4 Antibody) at dilution 1/20, on the right is treated with synthetic peptide. (Original magnification: ×200)