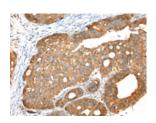

#### **Immunohistochemistry**

Predicted cell location: Cytoplasm and Cell membrane

Positive control: Human gastric cancer

Recommended dilution: 25-100

The image on the left is immunohistochemistry of paraffin-embedded Human gastric cancer tissue using ml262773(EML4 Antibody) at dilution 1/20, on the right is treated with synthetic peptide. (Original magnification: ×200)