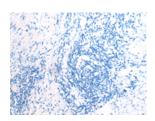

#### **Immunohistochemistry**

Predicted cell location: Cytoplasm and Cell membrane

Positive control: Human gastric cancer

Recommended dilution: 25-100

The image on the left is immunohistochemistry of paraffin-embedded Human gastric cancer tissue using ml262773(EML4 Antibody) at dilution 1/20, on the right is treated with synthetic peptide. (Original magnification: ×200)