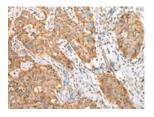

Predicted cell location: Cytoplasm and Cell membrane

Positive control: Human esophagus cancer

Recommended dilution: 25-100

The image on the left is immunohistochemistry of paraffin-embedded Human esophagus cancer tissue using ml262773(EML4 Antibody) at dilution 1/20, on the right is treated with synthetic peptide. (Original magnification: ×200)