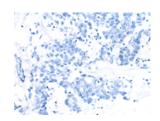

## **Immunohistochemistry**

Predicted cell location: Cell membrane Positive control: Human thyroid cancer

Recommended dilution: 10-50

The image on the left is immunohistochemistry of paraffin-embedded Human thyroid cancer tissue using ml262811(CHRNA6 Antibody) at dilution 1/25, on the right is treated with synthetic peptide. (Original magnification: ×200)