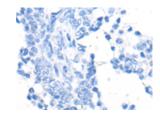

Positive control: Human ovarian cancer Recommended dilution: 10-50

Predicted cell location: Cell membrane

The image on the left is immunohistochemistry of paraffin-embedded Human ovarian cancer tissue using ml262811(CHRNA6 Antibody) at dilution 1/25, on the right is treated with synthetic peptide. (Original magnification: ×200)