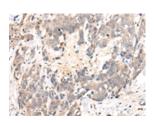

## **Immunohistochemistry**

Predicted cell location: Cell membrane Positive control: Human thyroid cancer

Recommended dilution: 10-50

The image on the left is immunohistochemistry of paraffin-embedded Human thyroid cancer tissue using ml262811(CHRNA6 Antibody) at dilution 1/25, on the right is treated with synthetic peptide. (Original magnification: ×200)