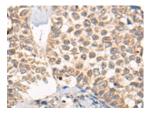

Positive control: Human ovarian cancer Recommended dilution: 10-50

Predicted cell location: Cell membrane

The image on the left is immunohistochemistry of paraffin-embedded Human ovarian cancer tissue using ml262811(CHRNA6 Antibody) at dilution 1/25, on the right is treated with synthetic peptide. (Original magnification: ×200)