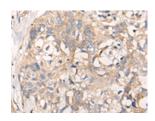

## **Immunohistochemistry**

Predicted cell location: Cytoplasm Positive control: Human lung cancer Recommended dilution: 20-100

The image on the left is immunohistochemistry of paraffin-embedded Human lung cancer tissue using ml262816(NREP Antibody) at dilution 1/35, on the right is treated with synthetic peptide. (Original magnification: ×200)