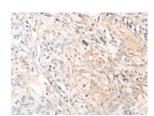

Predicted cell location: Cytoplasm Positive control: Human prostate cancer Recommended dilution: 20-100

The image on the left is immunohistochemistry of paraffin-embedded Human prostate cancer tissue using ml262816(NREP Antibody) at dilution 1/35, on the right is treated with synthetic peptide. (Original magnification: ×200)