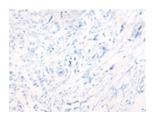

Predicted cell location: Cytoplasm Positive control: Human prostate cancer Recommended dilution: 20-100

The image on the left is immunohistochemistry of paraffin-embedded Human prostate cancer tissue using ml262816(NREP Antibody) at dilution 1/35, on the right is treated with synthetic peptide. (Original magnification: ×200)