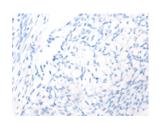

## **Immunohistochemistry**

Predicted cell location: Cytoplasm Positive control: Human lung cancer Recommended dilution: 20-100

The image on the left is immunohistochemistry of paraffin-embedded Human lung cancer tissue using ml262816(NREP Antibody) at dilution 1/35, on the right is treated with synthetic peptide. (Original magnification: ×200)