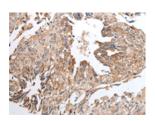

## **Immunohistochemistry**

Predicted cell location: Cytoplasm or Nucleus

Positive control: Human lung cancer Recommended dilution: 25-100

The image on the left is immunohistochemistry of paraffin-embedded Human lung cancer tissue using ml262938(IFI16 Antibody) at dilution 1/20, on the right is treated with synthetic peptide. (Original magnification: ×200)