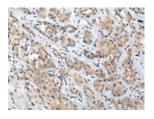

Predicted cell location: Cytoplasm or Nucleus

Positive control: Human breast cancer

Recommended dilution: 25-100

The image on the left is immunohistochemistry of paraffin-embedded Human breast cancer tissue using ml262938(IFI16 Antibody) at dilution 1/20, on the right is treated with synthetic peptide. (Original magnification: ×200)