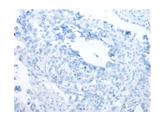

## **Immunohistochemistry**

Predicted cell location: Cytoplasm or Nucleus

Positive control: Human lung cancer Recommended dilution: 25-100

The image on the left is immunohistochemistry of paraffin-embedded Human lung cancer tissue using ml262938(IFI16 Antibody) at dilution 1/20, on the right is treated with synthetic peptide. (Original magnification: ×200)