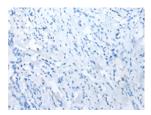

Predicted cell location: Cytoplasm or Nucleus

Positive control: Human breast cancer

Recommended dilution: 25-100

The image on the left is immunohistochemistry of paraffin-embedded Human breast cancer tissue using ml262938(IFI16 Antibody) at dilution 1/20, on the right is treated with synthetic peptide. (Original magnification: ×200)