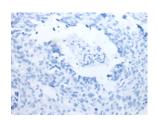

## **Immunohistochemistry**

Predicted cell location: Cytoplasm Positive control: Human lung cancer Recommended dilution: 25-100

The image on the left is immunohistochemistry of paraffin-embedded Human lung cancer tissue using ml262949(RPTOR Antibody) at dilution 1/20, on the right is treated with synthetic peptide. (Original magnification: ×200)