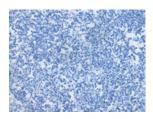

Predicted cell location: Cytoplasm Positive control: Human tonsil Recommended dilution: 25-100

The image on the left is immunohistochemistry of paraffin-embedded Human tonsil tissue using ml262949(RPTOR Antibody) at dilution 1/20, on the right is treated with synthetic peptide. (Original magnification: ×200)