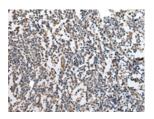

Predicted cell location: Cytoplasm Positive control: Human tonsil Recommended dilution: 25-100

The image on the left is immunohistochemistry of paraffin-embedded Human tonsil tissue using ml262949(RPTOR Antibody) at dilution 1/20, on the right is treated with synthetic peptide. (Original magnification: ×200)