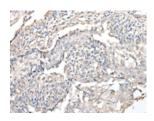

## **Immunohistochemistry**

Predicted cell location: Cytoplasm Positive control: Human lung cancer Recommended dilution: 25-100

The image on the left is immunohistochemistry of paraffin-embedded Human lung cancer tissue using ml262949(RPTOR Antibody) at dilution 1/20, on the right is treated with synthetic peptide. (Original magnification: ×200)