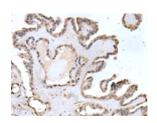

## **Immunohistochemistry**

Predicted cell location: Cytoplasm Positive control: Human thyroid cancer

Recommended dilution: 20-100

The image on the left is immunohistochemistry of paraffin-embedded Human thyroid cancer tissue using ml262981(ACKR3 Antibody) at dilution 1/20, on the right is treated with synthetic peptide. (Original magnification: ×200)