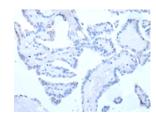

## **Immunohistochemistry**

Predicted cell location: Cytoplasm Positive control: Human thyroid cancer

Recommended dilution: 20-100

The image on the left is immunohistochemistry of paraffin-embedded Human thyroid cancer tissue using ml262981(ACKR3 Antibody) at dilution 1/20, on the right is treated with synthetic peptide. (Original magnification: ×200)