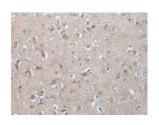

## **Immunohistochemistry**

Predicted cell location: Cytoplasm and Cell membrane

Positive control: Human brain Recommended dilution: 20-100

The image on the left is immunohistochemistry of paraffin-embedded Human brain tissue using ml263182(MIEN1 Antibody) at dilution 1/35, on the right is treated with synthetic peptide. (Original magnification: ×200)