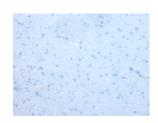

## **Immunohistochemistry**

Predicted cell location: Cytoplasm and Cell membrane

Positive control: Human brain Recommended dilution: 20-100

The image on the left is immunohistochemistry of paraffin-embedded Human brain tissue using ml263182(MIEN1 Antibody) at dilution 1/35, on the right is treated with synthetic peptide. (Original magnification: ×200)