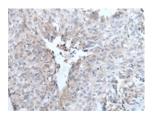

Predicted cell location: Cytoplasm and Cell membrane

Positive control: Human lung cancer Recommended dilution: 20-100

The image on the left is immunohistochemistry of paraffin-embedded Human lung cancer tissue using ml263182(MIEN1 Antibody) at dilution 1/35, on the right is treated with synthetic peptide. (Original magnification: ×200)