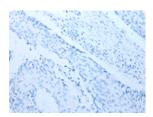

Predicted cell location: Cytoplasm and Cell membrane

Positive control: Human lung cancer Recommended dilution: 20-100

The image on the left is immunohistochemistry of paraffin-embedded Human lung cancer tissue using ml263182(MIEN1 Antibody) at dilution 1/35, on the right is treated with synthetic peptide. (Original magnification: ×200)