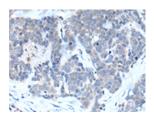

ELISA

Recommended dilution: 5000-10000

Predicted cell location: Cytoplasm Positive control: Human thyroid cancer Recommended dilution: 10-50

The image on the left is immunohistochemistry of paraffin-embedded Human thyroid cancer tissue using ml263196(WIPF2 Antibody) at dilution 1/25, on the right is treated with synthetic peptide. (Original magnification: ×200)