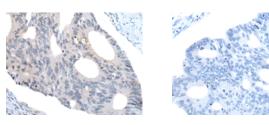

## Applications Immunohistochemistry

Predicted cell location: Cytoplasm Positive control: Human colorectal cancer Recommended dilution: 10-50

The image on the left is immunohistochemistry of paraffin-embedded Human colorectal cancer tissue using ml263196(WIPF2 Antibody) at dilution 1/25, on the right is treated with synthetic peptide. (Original magnification: ×200)