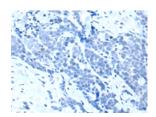

ELISA

Recommended dilution: 5000-10000

Predicted cell location: Cytoplasm Positive control: Human thyroid cancer Recommended dilution: 10-50

The image on the left is immunohistochemistry of paraffin-embedded Human thyroid cancer tissue using ml263196(WIPF2 Antibody) at dilution 1/25, on the right is treated with synthetic peptide. (Original magnification: ×200)