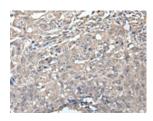

## **Immunohistochemistry**

Predicted cell location: Nucleus and Cell membrane

Positive control: Human lung cancer Recommended dilution: 25-100

The image on the left is immunohistochemistry of paraffin-embedded Human lung cancer tissue using ml263211(VPREB1 Antibody) at dilution 1/25, on the right is treated with synthetic peptide. (Original magnification: ×200)