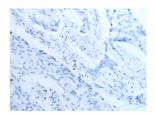

## **Immunohistochemistry**

Predicted cell location: Nucleus and Cell membrane

Positive control: Human lung cancer Recommended dilution: 25-100

The image on the left is immunohistochemistry of paraffin-embedded Human lung cancer tissue using ml263211(VPREB1 Antibody) at dilution 1/25, on the right is treated with synthetic peptide. (Original magnification: ×200)