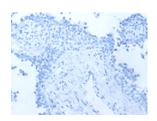

#### **Immunohistochemistry**

Predicted cell location: Nucleus Positive control: Human ovarian cancer Recommended dilution: 50-300

The image on the left is immunohistochemistry of paraffin-embedded Human ovarian cancer tissue using ml263220(UBN1 Antibody) at dilution 1/130, on the right is treated with synthetic peptide. (Original magnification: ×200)