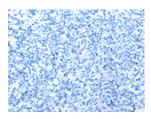

Predicted cell location: Nucleus Positive control: Human tonsil Recommended dilution: 50-300

The image on the left is immunohistochemistry of paraffin-embedded Human tonsil tissue using ml263220(UBN1 Antibody) at dilution 1/130, on the right is treated with synthetic peptide. (Original magnification: ×200)