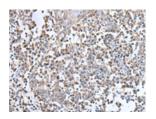

Predicted cell location: Nucleus Positive control: Human tonsil Recommended dilution: 50-300

The image on the left is immunohistochemistry of paraffin-embedded Human tonsil tissue using ml263220(UBN1 Antibody) at dilution 1/130, on the right is treated with synthetic peptide. (Original magnification: ×200)