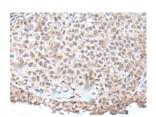

#### **Immunohistochemistry**

Predicted cell location: Nucleus Positive control: Human ovarian cancer Recommended dilution: 50-300

The image on the left is immunohistochemistry of paraffin-embedded Human ovarian cancer tissue using ml263220(UBN1 Antibody) at dilution 1/130, on the right is treated with synthetic peptide. (Original magnification: ×200)