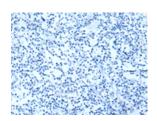

## **Immunohistochemistry**

Predicted cell location: Cytoplasm and Nucleus

Positive control: Human tonsil Recommended dilution: 40-200

The image on the left is immunohistochemistry of paraffin-embedded Human tonsil tissue using ml263294(CELF5 Antibody) at dilution 1/65, on the right is treated with synthetic peptide. (Original magnification: ×200)