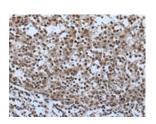

## **Immunohistochemistry**

Predicted cell location: Cytoplasm and Nucleus

Positive control: Human tonsil Recommended dilution: 40-200

The image on the left is immunohistochemistry of paraffin-embedded Human tonsil tissue using ml263294(CELF5 Antibody) at dilution 1/65, on the right is treated with synthetic peptide. (Original magnification: ×200)