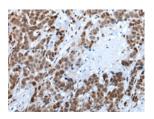

Predicted cell location: Cytoplasm and Nucleus

Positive control: Human thyroid cancer

Recommended dilution: 40-200

The image on the left is immunohistochemistry of paraffin-embedded Human thyroid cancer tissue using ml263294(CELF5 Antibody) at dilution 1/65, on the right is treated with synthetic peptide. (Original magnification: ×200)