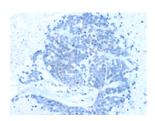

Predicted cell location: Cytoplasm and Nucleus

Positive control: Human thyroid cancer

Recommended dilution: 40-200

The image on the left is immunohistochemistry of paraffin-embedded Human thyroid cancer tissue using ml263294(CELF5 Antibody) at dilution 1/65, on the right is treated with synthetic peptide. (Original magnification: ×200)