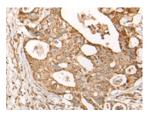

Predicted cell location: Cytoplasm Positive control: Human colorectal cancer Recommended dilution: 25-100

The image on the left is immunohistochemistry of paraffin-embedded Human colorectal cancer tissue using ml263362(CALB1 Antibody) at dilution 1/35, on the right is treated with synthetic peptide. (Original magnification: ×200)