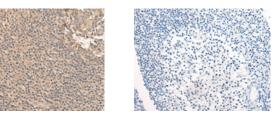

# Applications

Immunohistochemistry

Predicted cell location: Cytoplasm Positive control: Human tonsil Recommended dilution: 25-100

The image on the left is immunohistochemistry of paraffin-embedded Human tonsil tissue using ml263362(CALB1 Antibody) at dilution 1/35, on the right is treated with synthetic peptide. (Original magnification: ×200)