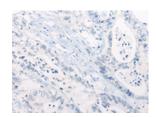

Predicted cell location: Cytoplasm Positive control: Human colorectal cancer Recommended dilution: 25-100

The image on the left is immunohistochemistry of paraffin-embedded Human colorectal cancer tissue using ml263362(CALB1 Antibody) at dilution 1/35, on the right is treated with synthetic peptide. (Original magnification: ×200)