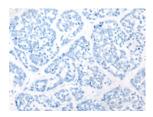

Predicted cell location: Cytoplasm

Positive control: Human esophagus cancer

Recommended dilution: 40-200

The image on the left is immunohistochemistry of paraffin-embedded Human esophagus cancer tissue using ml263364(CACNG5 Antibody) at dilution 1/50, on the right is treated with synthetic peptide. (Original magnification: ×200)