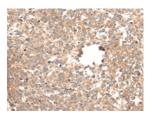

Predicted cell location: Cytoplasm

Positive control: Human esophagus cancer

Recommended dilution: 40-200

The image on the left is immunohistochemistry of paraffin-embedded Human esophagus cancer tissue using ml263364(CACNG5 Antibody) at dilution 1/50, on the right is treated with synthetic peptide. (Original magnification: ×200)