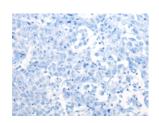

## Immunohistochemistry

Predicted cell location: Cytoplasm Positive control: Human liver cancer Recommended dilution: 40-200

The image on the left is immunohistochemistry of paraffin-embedded Human liver cancer tissue using ml263364(CACNG5 Antibody) at dilution 1/50, on the right is treated with synthetic peptide. (Original magnification: ×200)