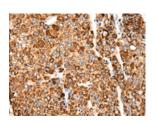

## Immunohistochemistry

Predicted cell location: Cytoplasm Positive control: Human liver cancer Recommended dilution: 40-200

The image on the left is immunohistochemistry of paraffin-embedded Human liver cancer tissue using ml263364(CACNG5 Antibody) at dilution 1/50, on the right is treated with synthetic peptide. (Original magnification: ×200)