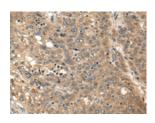

## **Immunohistochemistry**

Predicted cell location: Cytoplasm Positive control: Human liver cancer Recommended dilution: 25-100

The image on the left is immunohistochemistry of paraffin-embedded Human liver cancer tissue using ml263391(PTK7 Antibody) at dilution 1/20, on the right is treated with synthetic peptide. (Original magnification: ×200)