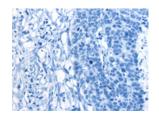

## **Immunohistochemistry**

Predicted cell location: Cytoplasm Positive control: Human liver cancer Recommended dilution: 25-100

The image on the left is immunohistochemistry of paraffin-embedded Human liver cancer tissue using ml263391(PTK7 Antibody) at dilution 1/20, on the right is treated with synthetic peptide. (Original magnification: ×200)