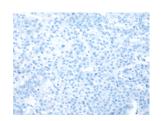

## **Immunohistochemistry**

Predicted cell location: Cytoplasm or Nucleus

Positive control: Human liver cancer Recommended dilution: 25-100

The image on the left is immunohistochemistry of paraffin-embedded Human liver cancer tissue using ml263394(CCNYL1 Antibody) at dilution 1/25, on the right is treated with synthetic peptide. (Original magnification: ×200)