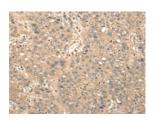

## **Immunohistochemistry**

Predicted cell location: Cytoplasm or Nucleus

Positive control: Human liver cancer Recommended dilution: 25-100

The image on the left is immunohistochemistry of paraffin-embedded Human liver cancer tissue using ml263394(CCNYL1 Antibody) at dilution 1/25, on the right is treated with synthetic peptide. (Original magnification: ×200)