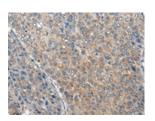

## **Immunohistochemistry**

Predicted cell location: Cytoplasm Positive control: Human liver cancer Recommended dilution: 20-100

The image on the left is immunohistochemistry of paraffin-embedded Human liver cancer tissue using ml263469(COL25A1 Antibody) at dilution 1/30, on the right is treated with synthetic peptide. (Original magnification: ×200)