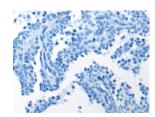

Predicted cell location: Cytoplasm Positive control: Human ovarian cancer Recommended dilution: 20-100

The image on the left is immunohistochemistry of paraffin-embedded Human ovarian cancer tissue using ml263469(COL25A1 Antibody) at dilution 1/30, on the right is treated with synthetic peptide. (Original magnification: ×200)