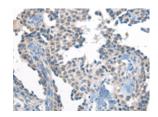

Predicted cell location: Cytoplasm Positive control: Human ovarian cancer Recommended dilution: 20-100

The image on the left is immunohistochemistry of paraffin-embedded Human ovarian cancer tissue using ml263469(COL25A1 Antibody) at dilution 1/30, on the right is treated with synthetic peptide. (Original magnification: ×200)