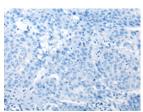

## **Immunohistochemistry**

Predicted cell location: Cytoplasm Positive control: Human liver cancer Recommended dilution: 20-100

The image on the left is immunohistochemistry of paraffin-embedded Human liver cancer tissue using ml263469(COL25A1 Antibody) at dilution 1/30, on the right is treated with synthetic peptide. (Original magnification: ×200)