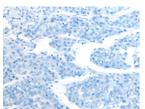

Recommended dilution: 25-100

Predicted cell location: Cytoplasm or Nucleus

Positive control: Human esophagus cancer

The image on the left is immunohistochemistry of paraffin-embedded Human esophagus cancer tissue using ml263528(PIAS3 Antibody) at dilution 1/30, on the right is treated with synthetic peptide. (Original magnification: ×200)