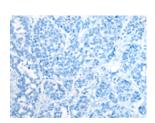

## **Immunohistochemistry**

Predicted cell location: Cytoplasm or Nucleus

Positive control: Human liver cancer Recommended dilution: 25-100

The image on the left is immunohistochemistry of paraffin-embedded Human liver cancer tissue using ml263528(PIAS3 Antibody) at dilution 1/30, on the right is treated with synthetic peptide. (Original magnification: ×200)

Recommended dilution: 25-100

Predicted cell location: Cytoplasm or Nucleus

Positive control: Human esophagus cancer

The image on the left is immunohistochemistry of paraffin-embedded Human esophagus cancer tissue using ml263528(PIAS3 Antibody) at dilution 1/30, on the right is treated with synthetic peptide. (Original magnification: ×200)