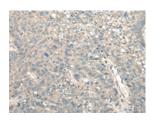

## **Immunohistochemistry**

Predicted cell location: Cytoplasm or Nucleus

Positive control: Human liver cancer Recommended dilution: 25-100

The image on the left is immunohistochemistry of paraffin-embedded Human liver cancer tissue using ml263528(PIAS3 Antibody) at dilution 1/30, on the right is treated with synthetic peptide. (Original magnification: ×200)