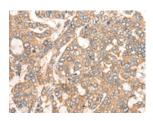

## **Immunohistochemistry**

Predicted cell location: Secreted Positive control: Human liver cancer Recommended dilution: 25-100

The image on the left is immunohistochemistry of paraffin-embedded Human liver cancer tissue using ml263610(CCL5 Antibody) at dilution 1/25, on the right is treated with synthetic peptide. (Original magnification: ×200)