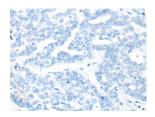

## **Immunohistochemistry**

Predicted cell location: Secreted Positive control: Human liver cancer Recommended dilution: 25-100

The image on the left is immunohistochemistry of paraffin-embedded Human liver cancer tissue using ml263610(CCL5 Antibody) at dilution 1/25, on the right is treated with synthetic peptide. (Original magnification: ×200)