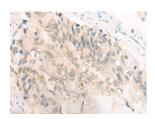

## **Immunohistochemistry**

Predicted cell location: Nucleus membrane Positive control: Human colorectal cancer

Recommended dilution: 20-100

The image on the left is immunohistochemistry of paraffin-embedded Human colorectal cancer tissue using ml263631(LPIN1 Antibody) at dilution 1/40, on the right is treated with synthetic peptide. (Original magnification: ×200)