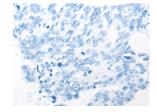

## **Immunohistochemistry**

Predicted cell location: Nucleus membrane Positive control: Human colorectal cancer

Recommended dilution: 20-100

The image on the left is immunohistochemistry of paraffin-embedded Human colorectal cancer tissue using ml263631(LPIN1 Antibody) at dilution 1/40, on the right is treated with synthetic peptide. (Original magnification: ×200)