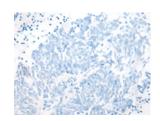

## **Immunohistochemistry**

Predicted cell location: Cytoplasm Positive control: Human lung cancer Recommended dilution: 25-100

The image on the left is immunohistochemistry of paraffin-embedded Human lung cancer tissue using ml263713(DIP2B Antibody) at dilution 1/20, on the right is treated with synthetic peptide. (Original magnification: ×200)