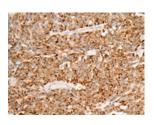

## **Immunohistochemistry**

Predicted cell location: Cytoplasm Positive control: Human lung cancer Recommended dilution: 25-100

The image on the left is immunohistochemistry of paraffin-embedded Human lung cancer tissue using ml263713(DIP2B Antibody) at dilution 1/20, on the right is treated with synthetic peptide. (Original magnification: ×200)