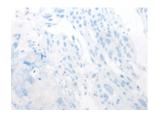

Predicted cell location: Cytoplasm

Positive control: Human esophagus cancer

Recommended dilution: 25-100

The image on the left is immunohistochemistry of paraffin-embedded Human esophagus cancer tissue using ml263713(DIP2B Antibody) at dilution 1/20, on the right is treated with synthetic peptide. (Original magnification: ×200)