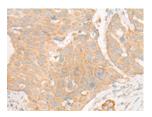

Predicted cell location: Cytoplasm

Positive control: Human esophagus cancer

Recommended dilution: 25-100

The image on the left is immunohistochemistry of paraffin-embedded Human esophagus cancer tissue using ml263713(DIP2B Antibody) at dilution 1/20, on the right is treated with synthetic peptide. (Original magnification: ×200)