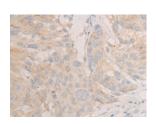

## **Immunohistochemistry**

Predicted cell location: Cytoplasm

Positive control: Human esophagus cancer

Recommended dilution: 10-50

The image on the left is immunohistochemistry of paraffin-embedded Human esophagus cancer tissue using ml263718(DLEC1 Antibody) at dilution 1/20, on the right is treated with synthetic peptide. (Original magnification: ×200)