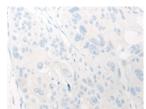

## **Immunohistochemistry**

Predicted cell location: Cytoplasm

Positive control: Human esophagus cancer

Recommended dilution: 10-50

The image on the left is immunohistochemistry of paraffin-embedded Human esophagus cancer tissue using ml263718(DLEC1 Antibody) at dilution 1/20, on the right is treated with synthetic peptide. (Original magnification: ×200)