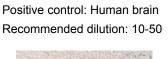

Predicted cell location: Cytoplasm

The image on the left is immunohistochemistry of paraffin-embedded Human brain tissue using ml263718(DLEC1 Antibody) at dilution 1/20, on the right is treated with synthetic peptide. (Original magnification: ×200)