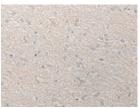

Predicted cell location: Cytoplasm

The image on the left is immunohistochemistry of paraffin-embedded Human brain tissue using ml263718(DLEC1 Antibody) at dilution 1/20, on the right is treated with synthetic peptide. (Original magnification: ×200)